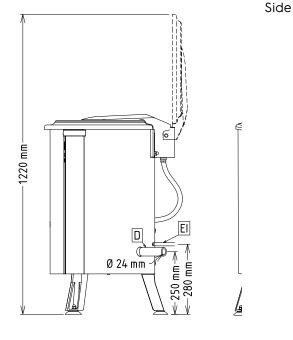

### **Key Information:**

Well Capacity: 40 It Usable well capacity: 40 It

Load per cycle - light vegetables:

9 units of lettuce

Load per cycle - heavy

vegetables:

460 mm External dimensions, Width: 540 mm External dimensions, Depth: 800 mm External dimensions, Height: Shipping weight: 47 kg

Spin Dryers Vegetable Dryer, 5kg - Automatic cycle

Drain