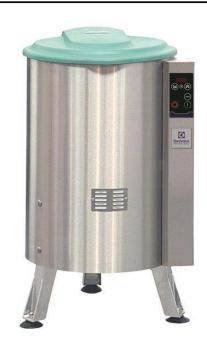

## Spin Dryers Vegetable Dryer, 5kg - Automatic cycle

| ITEM #  |  |  |
|---------|--|--|
| MODEL # |  |  |
| NAME #  |  |  |
| SIS #   |  |  |
|         |  |  |
| AIA #   |  |  |

601837 (EL40F)

Vegetable Dryer, 5 Kg. -Automatic cycle -230-400V/1/50-60

### Item No.

Body in stainless steel and basket in high quality resin. Fully opening plastic lid, equipped with a micro switch to stop the machine if lid is opened. Two cycles: "automatic" which alternates rotation with several sudden stops (for all vegetables); "manual" thanks to the adjustable timer up to 59 minutes (for delicate vegetables). Flat and waterproof touch button control panel. Rotation speed: 450 rpm. Residual water is eliminated through an outlet pipe. IP55 and IP34 protection. Supplied with 32 litre basket. Load capacity: 5 kg- 9 lettuce heads.

### **Main Features**

- Spin drying cycle with short drying time (1 to 2 minutes).
- "Automatic" cycle alternates rotation to several sudden stops, suitable for all vegetables.
- "Manual" cycle uses adjustable timer up to 59 minutes, to be used for delicate vegetables.
- Outlet pipe eliminates residual water.
- Timer with digital display and countdown.
- Safety device stops the machine when the cover is opened.
- Electrical braking system to stop basket rotation in a matter of seconds at the end of the cycle or when lid is opened.
- Heavy vegetables load per cycle: 5 Kg
- Light vegetables load per cycle: 9 units of lettuce heads.

### Construction

- Stainless steel body.
- Resin basket, 32 liters in capacity.
- Basket rotates at approximately 450 rpm.