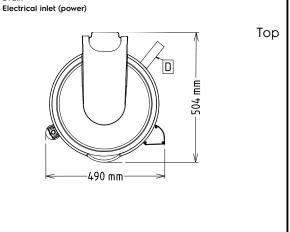

### **Electric**

Supply voltage:

220-240 V/1N ph/50/60 Hz 601837 (EL40F)

Electrical power max.: 0.37 kW

**Total Watts:** 0.37 kW

### **Key Information:**

Well Capacity: 40 It Usable well capacity: 40 It

Load per cycle - light vegetables:

9 units of lettuce

Load per cycle - heavy

vegetables:

460 mm External dimensions, Width: 540 mm External dimensions, Depth: 800 mm External dimensions, Height: Shipping weight: 47 kg